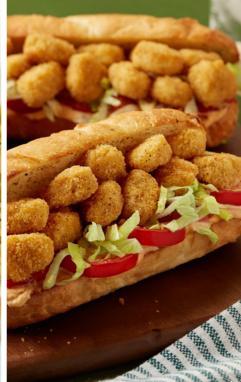

# SPECIALS FOR JULY 16-19 ENTRÉES OF THE WEEK:

Entrée 1 - Clam Linguine \$13.95

Creamy white wine sauce over capellini pasta served with a side salad & breadstick

Entrée 2 - Chicken Po Boy with house chips \$10.95 Popcorn chicken layered on a hoagie roll with garlic mayo, lettuce, tomato, & pickle