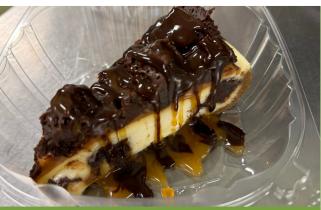

## Vegetarian option

Images may not accurately reflect the actual item.

Entrée 3 - Puncher B.E.L.T. with fries **\$10.95** 

**Vegetarian Option** - Garlic broccoli chickpea stir fry with side salad **\$10.95** 