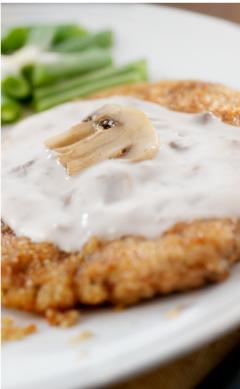

# Specials for June 18-21

Entrées of the week:

**Entrée 1 -** Country Fried Steak with mushroom cream sauce, mashed potatoes, & 1 side **\$13.95** 

**Entrée 2** - Liver & Onions with mashed potatoes & 1 side **\$10.95** 