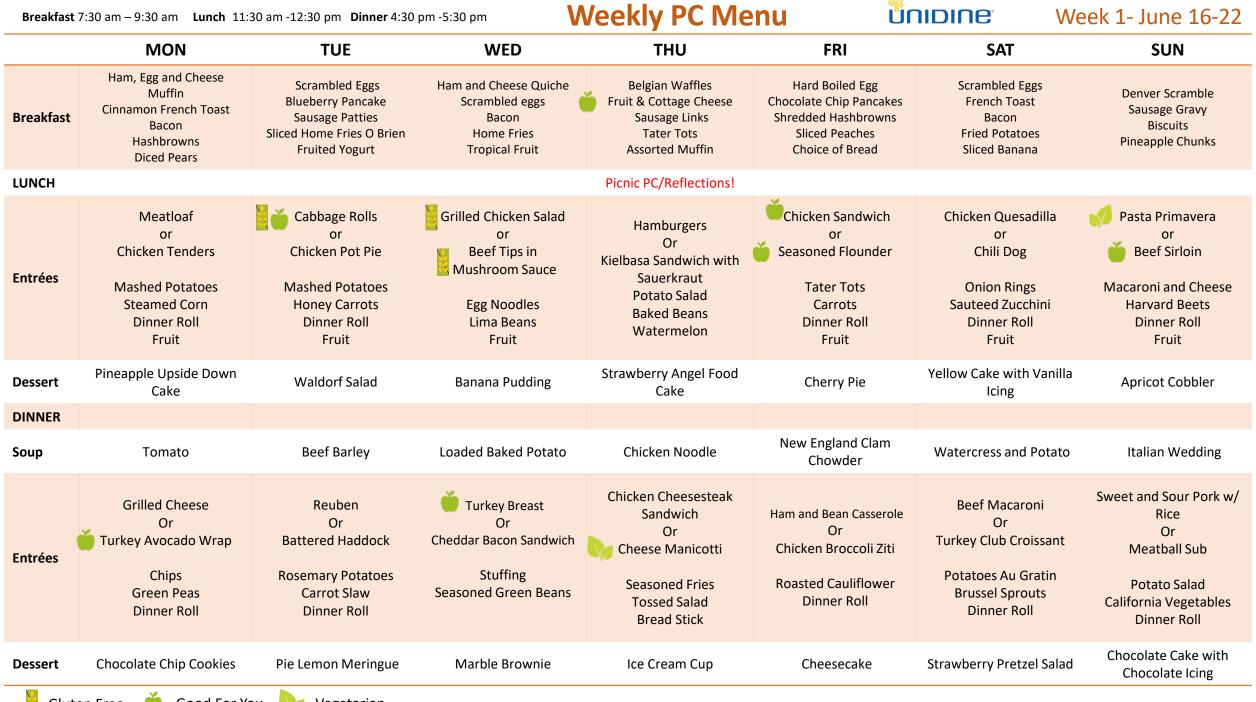

BREAKFAST IS NOT AVAILABLE FOR CAMBRIDGE AND TOWNHOMES CLOSED / MON - TUES Take-out only: Wed-Sat 11AM-1PM Dine in or take out: Wed-Sat 4-7PM Sunday Brunch: 11AM - 2PM (814) 288-2880

Dessert:

Brownie Caramel Cheese Cake \$3.99