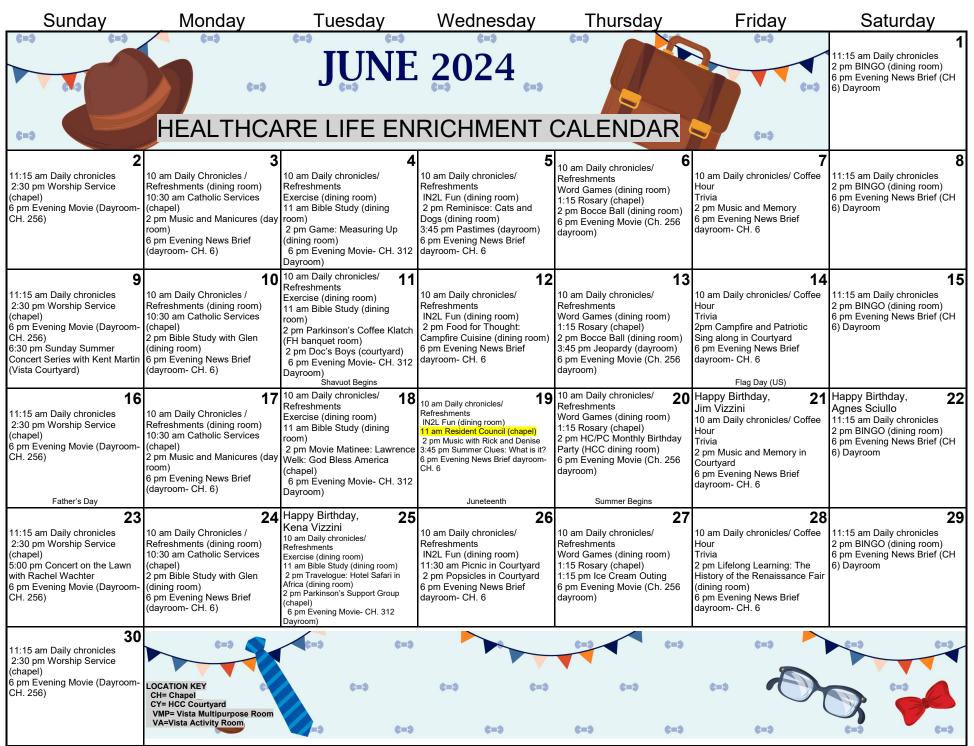

| Monday                                                                                                                                                                                                                                                | Tuesday                                                                                                                                                                                                                                                    | Wednesday                                                                                                                                                                                                                                                                  | Thursday                                                                                                                                                                                                                                                                                                                                                    | Friday                                                                                                                                                                                                                                                | Saturday                                                                                   | Sunday                                                                                                                                                                                 |
|-------------------------------------------------------------------------------------------------------------------------------------------------------------------------------------------------------------------------------------------------------|------------------------------------------------------------------------------------------------------------------------------------------------------------------------------------------------------------------------------------------------------------|----------------------------------------------------------------------------------------------------------------------------------------------------------------------------------------------------------------------------------------------------------------------------|-------------------------------------------------------------------------------------------------------------------------------------------------------------------------------------------------------------------------------------------------------------------------------------------------------------------------------------------------------------|-------------------------------------------------------------------------------------------------------------------------------------------------------------------------------------------------------------------------------------------------------|--------------------------------------------------------------------------------------------|----------------------------------------------------------------------------------------------------------------------------------------------------------------------------------------|
| JUNE LIFE ENRIC                                                                                                                                                                                                                                       | CHMENT &                                                                                                                                                                                                                                                   | CWC = CAMBRIDGE WELLNESS CEN' VMP = VISTA MULTI PURPO: VSR = VISTA SUN ROOM   V PC = PERSONAL CARE   CH = CHAPEL   CY = COURT' 814 = 814 RICHLAND                                                                                                                          | RIDGE BOCCE COURT   CAR = CAMBRIDGE AC<br>IER   CBH = CAMBRIDGE BANQUET HALL   C<br>SE   VWC = VISTA WELLNESS CENTER   VSC = VIS<br>'AR = VISTA ACTIVITY ROOM   VL = VISTA LISTA<br>PCD = PERSONAL CARE DINING   PCA = PER:<br>'ARD   FH = FRESH HARVEST   DCC = DAVIDS<br>LANES   OGC = OAKBROOK GOLF CLUB   G<br>= RESIDENT LED   WP = WEATHER PERMITTING | GS = CAMBRIDGE GOLF SIMULATOR TA SHUFFLEBOARD COURT LARY   VP = VISTA PAVILION SONAL CARE ACTIVITIES SVILLE COMMUNITY CHURCH IM = GALLERIA MALL                                                                                                       | 1-Jun<br>2:00 Mexican Train<br>6:30 Card Club ( VAR- RL)<br>6:30 Skipbo/Golf (VAR-RL)      | 2-Jun 2:30 Worship Service (CH) Pastor Steve Vickroy 3:30 Rummikub (VAR or VP) (RL)                                                                                                    |
|                                                                                                                                                                                                                                                       |                                                                                                                                                                                                                                                            |                                                                                                                                                                                                                                                                            |                                                                                                                                                                                                                                                                                                                                                             |                                                                                                                                                                                                                                                       |                                                                                            |                                                                                                                                                                                        |
| 3-Jun 8:00 Pool Class (VWC-RL) 9:15 Pool Class (VWC-RL) 9:30 Devotion & Exercise (VMP) 10:00 Tal Chi (VMP) 10:30 Catholic Mass (CH) 11:00 Book Club (CAR) 1:00 Sit & Be Fit (CWC) 1:00 Music and Memory with Ang (VAR) 2:00 Billiards Grp 2 (VSR- RL) | 4-Jun 9:30 Devotion & Exercise (VMP) 10:30 Market Basket (S) 1:00 Circuit Training (CWC) 1:00 Billiards Grp 1 (VSR- RL) 1:30 Bowling (814-RL) 2:00 Bible Study (CAR) 2:00 Brain Games With Linda 2:30 Manicures (VAR Limit-4, S) 6:30 Wii Bowling (VMP-RL) | 5-Jun 8:00 Pool Class (VWC-RL) 9:15 Pool Class (VWC-RL) 9:30 Devotion & Exercise (VMP) 10:00 Hallway Harmonies (VMP) 10:00 Billiards Group 2 (VSR- RL) 10:00 Blood Pressure Check (CAR) 10:30 Blood Pressure Checks (VAR) 11:00 Let's Walk (VMP) 12:00 Lunch & Learn (VMP) | 6-Jun 8:30 Strength & Balance (VWC) 9:30 Devotion & Exercise (VMP) 9:30 Golf (OGC) 9:45 Pool Class (CWC-RL) 10:30 Van Gogh w/Jenny (CAR) 1:00 Bible Study (VMP) 1:15 Rosary (CH) 2:00 Card Making Club (VAR) 6:30 Wil Bowling (VMP-RL)                                                                                                                      | 7-Jun 8:00 Pool Class (VWC-RL) 9:15 Pool Class (VWC-RL) 9:30 Devotion & Exercise (VMP) 9:30 Men's Hub Cap (S) 10:00 Pickleball (DCC) 1:00 Billiards Group 1 (VSR-RL) 2:00 Entertainer - Joe Tomlinson (CHCY) 6:30 Rummikub (CAR) 6:30 Card Club (VSR) | 8-Jun<br>2:00 Sequence (VAR or VP) (RL)<br>6:30 Card Club ( VAR-RL)<br>6:30 Scrabble (VAR) | 9-Jun 2:30 Worship Service (CH) Pastor Dave Streets 3:30 Euchre ( VAR or VP- RL) 6:30 Summer Concert Series (VP) Kent Martin (piano/Vocals) Invite Your Family, Bring your Lawn Chairs |
| 6:30 Yhatzee (VAR-RL)<br>7:00 Wii Bowling (CAR-RL)                                                                                                                                                                                                    | J. ,                                                                                                                                                                                                                                                       | 1:00 Sit & Be Fit (CWC)<br>2:00 Music Tic Tac Toe (VP/VMP)<br>7:00 Bingo (VMP- RL)                                                                                                                                                                                         | J. ,                                                                                                                                                                                                                                                                                                                                                        | , ,                                                                                                                                                                                                                                                   | 45 ha                                                                                      | 40 har                                                                                                                                                                                 |
| 10-Jun<br>8:00 Pool Class (VWC-RL)                                                                                                                                                                                                                    | 11-Jun<br>8:30 Men's Breakfast (FH-S)                                                                                                                                                                                                                      | 12-Jun<br>8:00 Pool Class (VWC-RL)                                                                                                                                                                                                                                         | 13-Jun<br>8:30 Strength & Balance (VWC)                                                                                                                                                                                                                                                                                                                     | 14-Jun<br>8:00 Pool Class (VWC-RL)                                                                                                                                                                                                                    | 15-Jun<br>2:00 Mexican Train                                                               | 16-Jun<br>2:30 Worship Service (CH)                                                                                                                                                    |
| 9:15 Pool Class (VWC-RL)                                                                                                                                                                                                                              | 9:30 Devotion & Exercise (VMP)                                                                                                                                                                                                                             | 9:15 Pool Class (VWC-RL)                                                                                                                                                                                                                                                   | 9:30 Devotion & Exercise (VMP)                                                                                                                                                                                                                                                                                                                              | 9:15 Pool Class (VWC-RL)                                                                                                                                                                                                                              | 6:30 Card Club ( VAR- RL)                                                                  | Pastor Eric Lasure                                                                                                                                                                     |
| 9:30 Devotion & Exercise (VMP)                                                                                                                                                                                                                        | 10:00 Walmart (S)                                                                                                                                                                                                                                          | 9:30 Devotion & Exercise (VMP)                                                                                                                                                                                                                                             | 9:30 Golf (OGC)                                                                                                                                                                                                                                                                                                                                             | 9:30 Devotion & Exercise (VMP)                                                                                                                                                                                                                        | 6:30 Skipbo/Golf (VAR-RL)                                                                  |                                                                                                                                                                                        |
| 10:00 Tai Chi (VMP)                                                                                                                                                                                                                                   | 1:00 Circuit Training (CWC)                                                                                                                                                                                                                                | 10:00 Billiards Group 2 (VSR- RL)                                                                                                                                                                                                                                          | 9:45 Pool Class (CWC-RL)                                                                                                                                                                                                                                                                                                                                    | 10:00 Pickleball (DCC)                                                                                                                                                                                                                                | ,                                                                                          |                                                                                                                                                                                        |
| 10:30 Catholic Communion (CH)                                                                                                                                                                                                                         | 1:00 Billiards Grp 1 (VSR- RL)                                                                                                                                                                                                                             | 10:30 Blood Pressure Check (VAR)                                                                                                                                                                                                                                           | 11:00 Ladies' Tea w/special guest (CAR)                                                                                                                                                                                                                                                                                                                     | 10:30 Flag Day Ceremony (FH)                                                                                                                                                                                                                          |                                                                                            | 3:30 Rummikub (VAR or VP) (RL)                                                                                                                                                         |
| 1:00 Sit & Be Fit (CWC)                                                                                                                                                                                                                               | 1:30 Bowling (814-RL)                                                                                                                                                                                                                                      | 11:00 Let's Walk (VMP)                                                                                                                                                                                                                                                     | 11:45 Ladies' Tea w/special guest (VAR)                                                                                                                                                                                                                                                                                                                     | 1:00 Billiards Group 1 (VSR- RL)                                                                                                                                                                                                                      | LAST DAY TO PURCHASE SOCK HOP TICKETS                                                      | , ,,,                                                                                                                                                                                  |
| 2:00 Billiards Grp 2 (VSR- RL)                                                                                                                                                                                                                        | 2:00 Entertainer - Doc Boys (CHCY)                                                                                                                                                                                                                         | 1:00 Sit & Be Fit (CWC)                                                                                                                                                                                                                                                    | 1:00 Bible Study (VMP)                                                                                                                                                                                                                                                                                                                                      | 2:00 Campfire/ Patriotic Singing (CY)                                                                                                                                                                                                                 |                                                                                            |                                                                                                                                                                                        |
| 2:00 Men's Donut Day (VAR)                                                                                                                                                                                                                            | 2:00 Bible Study (CAR)                                                                                                                                                                                                                                     | 2:00 Resident Council (CBH)                                                                                                                                                                                                                                                | 1:00 Manicures w/Genevie (CAR)                                                                                                                                                                                                                                                                                                                              | 6:30 Rummikub (CAR)                                                                                                                                                                                                                                   |                                                                                            |                                                                                                                                                                                        |
| 7:00 Wii Bowling (CAR-RL)                                                                                                                                                                                                                             | 3:00 Volunteer Meeting (CAR)                                                                                                                                                                                                                               | 6:30 OMA Art Opening (CAR)                                                                                                                                                                                                                                                 | 1:15 Rosary (CH)                                                                                                                                                                                                                                                                                                                                            | 6:30 Card Club (VSR- RL)                                                                                                                                                                                                                              |                                                                                            |                                                                                                                                                                                        |
|                                                                                                                                                                                                                                                       | 4:30 Altoona Curve Baseball Game (S)                                                                                                                                                                                                                       |                                                                                                                                                                                                                                                                            | 2:00 Avoiding Fraud/Scam (CH)                                                                                                                                                                                                                                                                                                                               | 6:30 Dominoes (VAR) (RL)                                                                                                                                                                                                                              |                                                                                            |                                                                                                                                                                                        |
|                                                                                                                                                                                                                                                       | 6:30 Wii Bowling (VMP-RL)                                                                                                                                                                                                                                  |                                                                                                                                                                                                                                                                            | 6:30 Wii Bowling (VMP-RL)                                                                                                                                                                                                                                                                                                                                   |                                                                                                                                                                                                                                                       |                                                                                            |                                                                                                                                                                                        |
| 17-Jun                                                                                                                                                                                                                                                |                                                                                                                                                                                                                                                            |                                                                                                                                                                                                                                                                            | 20-Jun                                                                                                                                                                                                                                                                                                                                                      | 21-Jun                                                                                                                                                                                                                                                | 22-Jun                                                                                     | 23-Jun                                                                                                                                                                                 |
| 8:00 Pool Class (VWC-RL)                                                                                                                                                                                                                              | 9:30 Devotion & Exercise (VMP)                                                                                                                                                                                                                             | 8:00 Pool Class (VWC-RL)                                                                                                                                                                                                                                                   | 8:30 Strength & Balance (VWC)                                                                                                                                                                                                                                                                                                                               | WEAR PURPLE FOR ALZHEIMER AWARENESS                                                                                                                                                                                                                   | 2:00 Sequence (VAR or VP-RL)                                                               | 2:30 Worship Service (CH)                                                                                                                                                              |
| 9:15 Pool Class (VWC-RL)                                                                                                                                                                                                                              | 10:00 Dollar General (S)                                                                                                                                                                                                                                   | 9:15 Pool Class (VWC-RL)                                                                                                                                                                                                                                                   | 9:00 Ladies Day Out (S)                                                                                                                                                                                                                                                                                                                                     | 8:00 Pool Class (VWC-RL)                                                                                                                                                                                                                              | 6:30 Card Club ( VAR-RL)                                                                   | Pastor Wes Yoder                                                                                                                                                                       |
| 9:30 Devotion & Exercise (VMP)                                                                                                                                                                                                                        | 1:00 Circuit Training (CWC)                                                                                                                                                                                                                                | 9:30 Devotion & Exercise (VMP)                                                                                                                                                                                                                                             | 9:30 Devotion & Exercise (VMP)                                                                                                                                                                                                                                                                                                                              | 9:15 Pool Class (VWC-RL)                                                                                                                                                                                                                              | 6:30 Scrabble (VAR-RL)                                                                     | 3:30 Euchre (VAR or VP- RL)                                                                                                                                                            |
| 10:00 Tai Chi (VMP)                                                                                                                                                                                                                                   | 1:00 Billiards Grp 1 (VSR- RL)                                                                                                                                                                                                                             | 10:00 Hallway Harmonies (VMP)                                                                                                                                                                                                                                              | 9:30 Golf (OGC)                                                                                                                                                                                                                                                                                                                                             | 9:30 Devotion & Exercise (VMP)                                                                                                                                                                                                                        |                                                                                            | 6:30 FIVE Crowns (VAR-RL)                                                                                                                                                              |
| 10:30 Catholic Mass (CH)                                                                                                                                                                                                                              | 1:30 Bowling (814-RL)                                                                                                                                                                                                                                      | 10:00 Billiards Group 2 (VSR- RL)                                                                                                                                                                                                                                          | 9:45 Pool Class (CWC-RL)                                                                                                                                                                                                                                                                                                                                    | 10:00 Pickleball (DCC)                                                                                                                                                                                                                                |                                                                                            |                                                                                                                                                                                        |
| 2:00 Ice Cream Sandwiches (VAR)                                                                                                                                                                                                                       | 2:00 Bible Study (CAR)                                                                                                                                                                                                                                     | 10:00 Blood Pressure Check (CAR)                                                                                                                                                                                                                                           | 1:00 Bible Study (VMP)                                                                                                                                                                                                                                                                                                                                      | 1:00 Billiards Group 1 (VSR- RL)<br>2:00 Music & Memory (CYCH)                                                                                                                                                                                        |                                                                                            | 5:00 Summer Concert Series                                                                                                                                                             |
| 1:00 Sit & Be Fit (CWC)<br>2:00 Billiards Grp 2 (VSR- RL)                                                                                                                                                                                             | 2:00 Page Turners (VL)<br>2:00 Movie Matinee (CH)                                                                                                                                                                                                          | 10:30 Blood Pressure Checks (VAR)<br>11:00 Let's Walk (VMP)                                                                                                                                                                                                                | 1:15 Rosary (CH)                                                                                                                                                                                                                                                                                                                                            | 6:30 Rummikub (CAR)                                                                                                                                                                                                                                   |                                                                                            | Rachel Wachter Harp Music  Between Fresh Harvest and Cambridge                                                                                                                         |
| 6:30 Yhatzee (VAR-RL)                                                                                                                                                                                                                                 | ,                                                                                                                                                                                                                                                          | 1:00 Let's Walk (VMP)  1:00 Sit & Be Fit (CWC)                                                                                                                                                                                                                             | 5:00 Purple Sock Hop (CBH-S)<br>6:30 Wii Bowling (VMP-RL)                                                                                                                                                                                                                                                                                                   | ,                                                                                                                                                                                                                                                     |                                                                                            |                                                                                                                                                                                        |
| 7:00 Wii Bowling (CAR-RL)                                                                                                                                                                                                                             | 2:30 Manicures (VAR Limit-4, S)<br>3:00 Time Out Social (FH)                                                                                                                                                                                               | 2:00 Entertainer - Rick & Denise (CHCY)                                                                                                                                                                                                                                    | 6:30 Wil Bowling (VMP-RL)                                                                                                                                                                                                                                                                                                                                   | 6:30 Card Club (VSR- RL)                                                                                                                                                                                                                              |                                                                                            | Invite Your Family, Bring your Lawn Chairs                                                                                                                                             |
|                                                                                                                                                                                                                                                       | 5:00 St. Johns Hall (S)<br>6:30 Wii Bowling (VMP-RL)                                                                                                                                                                                                       | 6:00 Village Movie Night (CBH)                                                                                                                                                                                                                                             |                                                                                                                                                                                                                                                                                                                                                             |                                                                                                                                                                                                                                                       |                                                                                            |                                                                                                                                                                                        |
| 24-Jun                                                                                                                                                                                                                                                |                                                                                                                                                                                                                                                            | 26-Jun                                                                                                                                                                                                                                                                     | 27-Jun                                                                                                                                                                                                                                                                                                                                                      |                                                                                                                                                                                                                                                       |                                                                                            | 30-Jun                                                                                                                                                                                 |
| 8:00 Pool Class (VWC-RL)                                                                                                                                                                                                                              | 8:30 Ladies's Breakfast (FH-S)                                                                                                                                                                                                                             | 8:00 Pool Class (VWC-RL)                                                                                                                                                                                                                                                   | 8:30 Strength & Balance (VWC)                                                                                                                                                                                                                                                                                                                               | 8:00 Pool Class (VWC-RL)                                                                                                                                                                                                                              | 2:00 Sequence (VAR or VP-RL)                                                               | 2:30 Worship Service (CH)  Pastor Rob Wolf                                                                                                                                             |
| 9:15 Pool Class (VWC-RL)                                                                                                                                                                                                                              | 9:30 Devotion & Exercise (VMP)                                                                                                                                                                                                                             | 9:15 Pool Class (VWC-RL)                                                                                                                                                                                                                                                   | 9:30 Devotion & Exercise (VMP)                                                                                                                                                                                                                                                                                                                              | 9:15 Pool Class (VWC-RL)                                                                                                                                                                                                                              | 6:30 Card Club ( VAR-RL)                                                                   | 1 40101 1100 11011                                                                                                                                                                     |
| 9:30 Devotion & Exercise (VMP)                                                                                                                                                                                                                        | 1:00 Boscov's Shopping (S)                                                                                                                                                                                                                                 | 9:30 Devotion & Exercise (VMP)                                                                                                                                                                                                                                             | 9:30 Golf (OGC)                                                                                                                                                                                                                                                                                                                                             | 9:30 Devotion & Exercise (VMP)                                                                                                                                                                                                                        | 6:30 Scrabble (VAR-RL)                                                                     | 3:30 Euchre (VAR or VP- RL)<br>6:30 FIVE Crowns (VAR-RL)                                                                                                                               |
| 0.20 W4                                                                                                                                                                                                                                               | 1:00 Circuit Training (CWC)                                                                                                                                                                                                                                | 10:00 Low Vision Support Group (CH)                                                                                                                                                                                                                                        | 9:45 Pool Class (CWC-RL)<br>1:00 Bible Study (VMP)                                                                                                                                                                                                                                                                                                          | 10:00 Pickleball (DCC)<br>1:00 Billiards Group 1 (VSR- RL)                                                                                                                                                                                            |                                                                                            | 0:30 FIVE GROWNS (VAK-KL)                                                                                                                                                              |
| 9:30 Westmoreland Mall & Olive Garden (S)                                                                                                                                                                                                             | 1:00 Billiardo Gro 1 (VSB BL)                                                                                                                                                                                                                              |                                                                                                                                                                                                                                                                            |                                                                                                                                                                                                                                                                                                                                                             | LUU DIIIMATUS GROUD T (VAR-KL)                                                                                                                                                                                                                        |                                                                                            |                                                                                                                                                                                        |
| 10:00 Tai Chi (VMP)                                                                                                                                                                                                                                   | 1:00 Billiards Grp 1 (VSR- RL)                                                                                                                                                                                                                             | 10:00 Billiards Group 2 (VSR- RL)                                                                                                                                                                                                                                          |                                                                                                                                                                                                                                                                                                                                                             | ,                                                                                                                                                                                                                                                     |                                                                                            |                                                                                                                                                                                        |
| 10:00 Tai Chi (VMP)<br>10:30 Catholic Communion (CH)                                                                                                                                                                                                  | 1:30 Bowling (814-RL)                                                                                                                                                                                                                                      | 10:30 Blood Pressure Check (VAR)                                                                                                                                                                                                                                           | 1:15 Rosary (CH)                                                                                                                                                                                                                                                                                                                                            | 1:45 Ladies Mystery Dinner (S)                                                                                                                                                                                                                        |                                                                                            |                                                                                                                                                                                        |
| 10:00 Tai Chi (VMP)<br>10:30 Catholic Communion (CH)<br>1:00 Sit & Be Fit (CWC)                                                                                                                                                                       | 1:30 Bowling (814-RL)<br>1:00 Balloon Volleyball (VMP)                                                                                                                                                                                                     | 10:30 Blood Pressure Check (VAR)<br>11:00 Let's Walk (VMP)                                                                                                                                                                                                                 | 1:15 Rosary (CH)<br>2:00 Bingo (CAR)                                                                                                                                                                                                                                                                                                                        | 1:45 Ladies Mystery Dinner (S) 2:00 Let's Reminisce- Summertime (VP)                                                                                                                                                                                  |                                                                                            |                                                                                                                                                                                        |
| 10:00 Tai Chi (VMP)<br>10:30 Catholic Communion (CH)                                                                                                                                                                                                  | 1:30 Bowling (814-RL)                                                                                                                                                                                                                                      | 10:30 Blood Pressure Check (VAR)                                                                                                                                                                                                                                           | 1:15 Rosary (CH)                                                                                                                                                                                                                                                                                                                                            | 1:45 Ladies Mystery Dinner (S)                                                                                                                                                                                                                        |                                                                                            |                                                                                                                                                                                        |